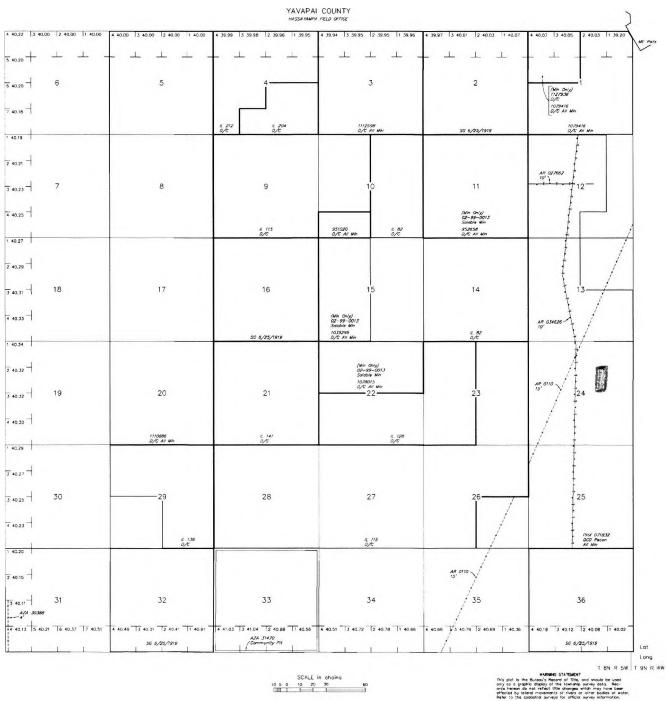

### UNITED STATES DEPARTMENT OF INTERIOR **BUREAU OF LAND MANAGEMENT GEOGRAPHIC REPORT WITH LAND** Sorted by Serial Number

| Serial Numb<br>Total Case A |            | 110 |       |       |             |                |                |             |                      |          |
|-----------------------------|------------|-----|-------|-------|-------------|----------------|----------------|-------------|----------------------|----------|
| <u>Casetype</u>             | Case Disp  | 14  | 0090N | 0050W | <u>Sect</u> | <u>Sur Typ</u> | <u>Sur Num</u> | <u>Suff</u> | <u>Subdivision</u>   | Act Pend |
| 285003                      | AUTHORIZED |     |       |       | 024         | ALIQ           |                |             | NWNE,E2NW,W2SW,NESW; |          |
| Serial Numb<br>Total Case A |            | 626 |       |       |             |                |                |             |                      |          |
| <u>Casetype</u>             | Case Disp  | 14  | 0090N | 0050W | <u>Sect</u> | <u>Sur Typ</u> | <u>Sur Num</u> | <u>Suff</u> | Subdivision          | Act Pend |
| 286202                      | AUTHORIZED |     |       |       | 024         | ALIQ           |                |             | E2W2;                |          |

### TOWNSHIP 9 NORTH RANGE 5 WEST OF THE GILA AND SALT RIVER MERIDIAN, ARIZONA